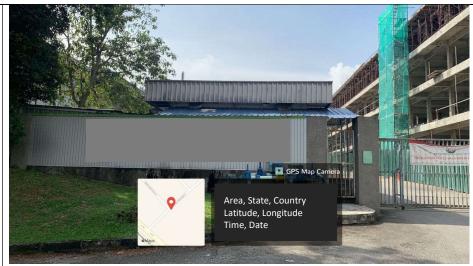

## **CTOS BASIS SITE VISIT REPORT**

| #   | Items                          | Details                              |                                                                 |
|-----|--------------------------------|--------------------------------------|-----------------------------------------------------------------|
| "   | Date of Visit                  | 27 / 01 /2022                        |                                                                 |
| 1   | General Information            | Registry Info                        | Site Visit Outcome                                              |
| 1.1 | Company / Business Name        | ABC Sdn. Bhd:                        | ABC Sdn Bhd                                                     |
| 1.2 | Address                        | Lot ABC, Jalan 1, 12356 Kuala Lumpur | Match                                                           |
| 1.3 | Registry Status                | Active                               | Active with signs of operations (lights, noise, staff activity) |
| 1.4 | Business Activity              | Trading                              | Trading                                                         |
| 2   | Other Information Verification |                                      |                                                                 |
| 2.1 | Business Area                  | Industrial                           |                                                                 |
| 2.2 | Road Accessibility             | Accessible                           |                                                                 |
| 2.3 | Other Observations             | -                                    |                                                                 |
| 3   | Photographs                    |                                      |                                                                 |
|     |                                | La                                   | ea, State, Country titude, Longitude me, Date                   |
| 3.2 | Nameplate of the street.       | . La                                 | rea, State, Country tittude, Longitude me, Date                 |

3.3 Entrance and signboard.

3.4 Evidence of activity.