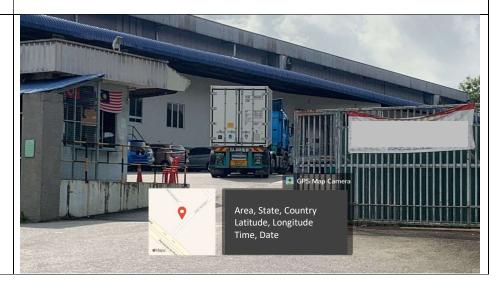

|
| 2.2 | Road Accessibility             | Accessible                           |                                                                 |
| 2.3 | Other Observations             | -                                    |                                                                 |
| 3   | Photographs                    |                                      |                                                                 |
|     |                                | La                                   | ea, State, Country titude, Longitude me, Date                   |
| 3.2 | Nameplate of the street.       | . La                                 | rea, State, Country tittude, Longitude me, Date                 |

3.3 Entrance and signboard.





3.4 Evidence of activity.