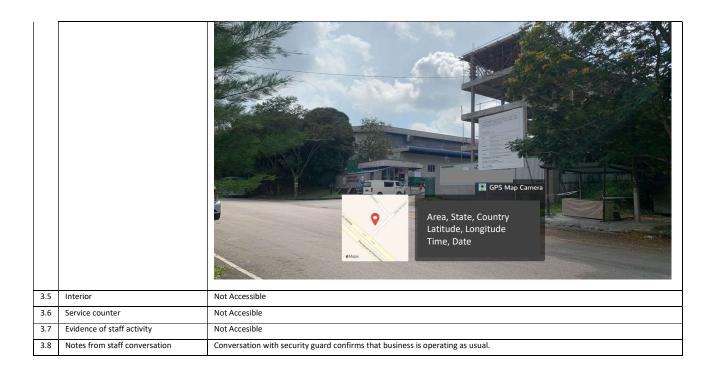

|
| 2.2 | Road Accessibility             | Accessible                           |                                                                 |
| 2.3 | Other Observations             | -                                    |                                                                 |
| 3   | Photographs                    |                                      |                                                                 |
|     |                                | La                                   | ea, State, Country titude, Longitude me, Date                   |
| 3.2 | Nameplate of the street.       | . La                                 | rea, State, Country tittude, Longitude me, Date                 |

3.3 Entrance and signboard.





3.4 Evidence of activity.